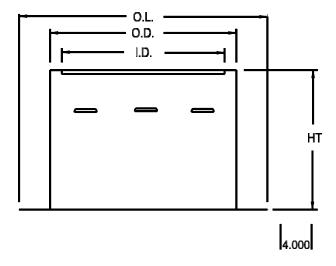

## **MODEL SV SUBMITTAL**

Model SV - Vented Roof Curb

Romla Fans surface mounted curbs are provided to fit power roof exhausters, intake and relief vents, skylights, smoke hatches, or job fabricated items.

## **STANDARD FEATURES:**

- 18 Gauge Galvanized Steel
- Self-Flashing Application
- All Welded Construction
- Mill Finish

| QTY | CURB TYPE | O.D. | I.D. | O.L. | НТ. | GT | MATERIAL | ACCESSORIES |
|-----|-----------|------|------|------|-----|----|----------|-------------|
|     |           |      |      |      |     |    |          |             |
|     |           |      |      |      |     |    |          |             |
|     |           |      |      |      |     |    |          |             |

#### ADDITIONAL OPTIONS:

- Burglar bars, 6" centers each way HG
- Heavier gauge construction
- Aluminum construction SSC
- Stainless steel construction