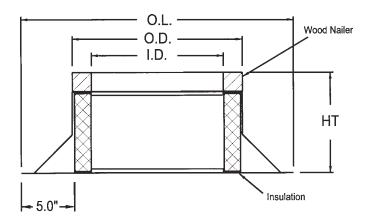

## **STANDARD FEATURES:**

- 18 Gauge Galvanized Steel
- Roofed-Over Application
- All Welded Construction
- Mill Finish

| QTY | CURB TYPE | O.D. | I.D. | O.L. | НТ. | GT | MATERIAL | ACCESSORIES |
|-----|-----------|------|------|------|-----|----|----------|-------------|
|     |           |      |      |      |     |    |          |             |
|     |           |      |      |      |     |    |          |             |
|     |           |      |      |      |     |    |          |             |