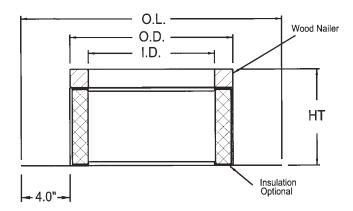

#### **STANDARD FEATURES:**

- 18 Gauge Galvanized Steel
- Self-Flashing Application
- All Welded Construction
- Mill Finish

| QTY | CURB TYPE | O.D. | I.D. | O.L. | нт. | GT | MATERIAL | ACCESSORIES |
|-----|-----------|------|------|------|-----|----|----------|-------------|
|     |           |      |      |      |     |    |          |             |
|     |           |      |      |      |     |    |          |             |
|     |           |      |      |      |     |    |          |             |