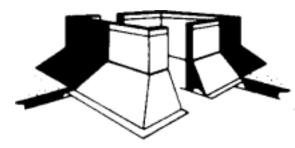

# **MODEL CF SUBMITTAL**

Model CF – Prefabricated Roofed Over Application

Romla Fans surface mounted curbs are provided to fit power roof exhausters, intake and relief vents, skylights, smoke hatches, or job fabricated items.