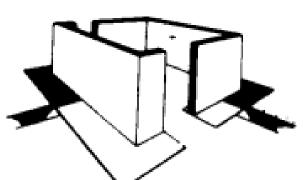

## **MODEL SF SUBMITTAL**

Model SF - Self-Flashing Curb

Romla Fans surface mounted curbs are provided to fit power roof exhausters, intake and relief vents, skylights, smoke hatches, or job fabricated items.