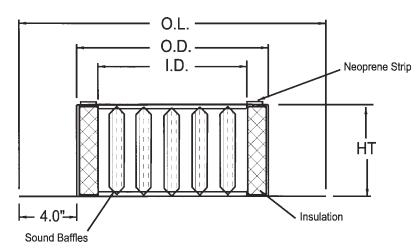

## **MODEL SF-S SUBMITTAL**

Model SF-S - Self-Flashing Curb

## **STANDARD FEATURES:**

- Designed to reduce fan noise without adversely affecting fan performance.
- Permanently constructed baffles 1-1/2"
- 18-gauge galvanized steel
- Self-flashing application
- All welded construction
- Mill finish

| QTY | CURB TYPE | O.D. | I.D. | O.L. | нт. | GT | MATERIAL | ACCESSORIES |
|-----|-----------|------|------|------|-----|----|----------|-------------|
|     |           |      |      |      |     |    |          |             |
|     |           |      |      |      |     |    |          |             |
|     |           |      |      |      |     |    |          |             |

#### **ADDITIONAL OPTIONS:**

- Damper shelf
- Burglar bars, 6" centers each way HG
- Heavier gauge construction
- Aluminum construction SSC
- Stainless steel construction