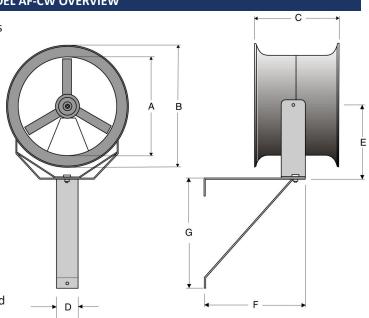

**Model AF-CW** 

Air Circulator – Column or Wall Mount

MODEL AF-CW OVERVIEW

Model AF-CW The column or wall mount features easy adjustment up and down and side to side. Provides an even stream of air around the work or warehouse area.

|          | DIMENSIONS & WEIGHTS |     |                  |                            |      |    |    |   |       |    |      |         |
|----------|----------------------|-----|------------------|----------------------------|------|----|----|---|-------|----|------|---------|
| MODEL    | RPM                  | HP  | Coverage<br>Area | AIR THROW<br>DISTANCE (FT) | Α    | В  | с  | D | E     | F  | G    | SHIP WT |
| AF-YM-14 | 1725                 | 1/4 | 1800             | 60                         | 14 ½ | 20 | 16 | 4 | 12 ¾  | 27 | 27 ¼ | 61      |
| AF-YM-18 | 1725                 | 1/2 | 2400             | 80                         | 19   | 24 | 16 | 4 | 15    | 27 | 27 ¼ | 86      |
| AF-YM-22 | 1725                 | 1/2 | 3600             | 120                        | 22 ¼ | 29 | 16 | 4 | 16 5% | 27 | 27 ¼ | 92      |
| AF-YM-30 | 1725                 | 1   | 12000            | 200                        | 30 ½ | 37 | 22 | 4 | 20 ¾  | 27 | 27 ¼ | 149     |