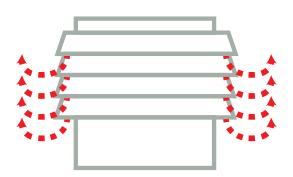

#### **HOW IT WORKS**

Hot air exhausts via gravity ventilation. The interior channels prevent water entry at any rain level.

Warm air exhausts from the blades of the penthouse vent.

Fresh air enters through the vent to enter the building below.