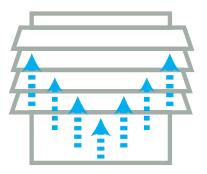

#### **HOW IT WORKS**

Hot air exhausts via gravity ventilation. The interior channels prevent water entry at any rain level.

Warm air exhausts from the blades of the penthouse vent.

Fresh air enters through the vent to enter the building below.