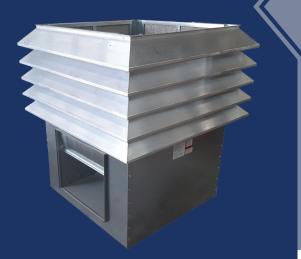

# Model RPV PENTHOUSE VENT

Model RPV roof mounted vents designed for intake or relief applications. The sleek, extruded aluminum makes it a perfect fit for any commercial or industrial building.

## **STANDARD FEATURES**

- Heavy gauge aluminum (.063mm)
  Top material
- .080mm Extruded aluminum (mill finish) base & blades
- Welded mitered corners
- 1/2" Mesh galvanized aluminum bird screen.