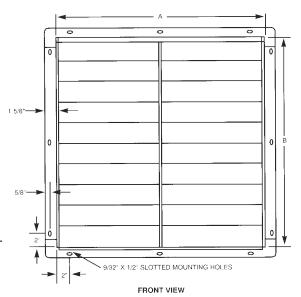

## STANDARD FEATURES:

- 19 ga. G-90 galvanized steel frame
- Weather stripping in the frame construction for additional strength to the frame.
- Ample 9/32" × 1/2" mounting holes.
- 26-gauge aluminum blades
- Tie-rods on blades for uniform opening / closing.
- Felt seal on leading edge for quiet closing.
- Blades move freely for full opening and closing.
- Flanged blade ends for more effective weather protection.
- Stainless steel bushings & pivot pins.
- Maximum velocity is 2600 FPM with standard propeller fan.