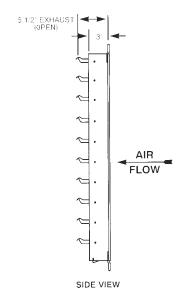

## **NOTES**

- 1. This damper is for exhaust only. do not motorize as air supply.
- 2. This damper is not to be used with vane-axial or tube axial fans.

| QTY | MODEL | OPENING A | OPENING B | MOTORIZED | VOLT. | MARKING |
|-----|-------|-----------|-----------|-----------|-------|---------|
|     |       |           |           |           |       |         |
|     |       |           |           |           |       |         |
|     |       |           |           |           |       |         |