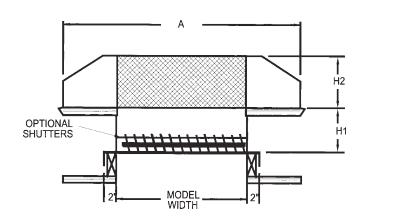

## **STANDARD FEATURES**

- Low Silhouette Design: Sleek and stylish, preferred by architects.
- **Durable Construction:** Galvanized steel or aluminum
- **Protective Bird Screen:** 1/2" mesh galvanized steel bird screen
- Hoods on Larger Units: Reinforced with structural steel supports.
- **Heavy-duty Construction:** Vertical base seams are continuously welded on larger units-spot welded seams on smaller sizes.
- Easy Hood Removal: Fastened to throat with sheet metal fasteners