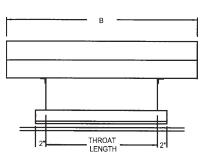

| TAGS | QTY | THROAT | LENGTH | HEIGHT | MATERIAL | PRESSURE DROP |
|------|-----|--------|--------|--------|----------|---------------|
|      |     |        |        |        |          |               |
|      |     |        |        |        |          |               |
|      |     |        |        |        |          |               |
|      |     |        |        |        |          |               |
|      |     |        |        |        |          |               |