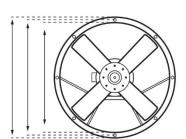

## **Product Information**

Fan: T Series

Drive: Belt Drive

Motor(s):

| FAN SIZE |         | APPROX. WT. |    |    |        |      |        |
|----------|---------|-------------|----|----|--------|------|--------|
|          | Α       | В           | С  | D  | L      | н    | (lbs.) |
| 24       | 27 3/16 | 25 7/8      | 24 | 26 | 22     | 7/16 | 210    |
| 30       | 34 3/16 | 32 3/8      | 30 | 29 | 24     | 7/16 | 263    |
| 36       | 40 3/16 | 38 3/8      | 36 | 33 | 26     | 7/16 | 361    |
| 42       | 46 3/16 | 44 3/8      | 42 | 37 | 32     | 7/16 | 450    |
| 48       | 52 3/16 | 50 3/8      | 48 | 40 | 36     | 7/16 | 625    |
| 54       | 58 3/16 | 56 3/8      | 54 | 47 | 37 1/2 | 7/16 | 675    |
| 60       | 64 3/16 | 62 3/8      | 60 | 50 | 40     | 7/16 | 1550   |