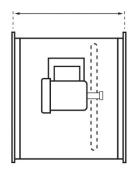

## **Product Information**

Fan: T Series

Drive: Belt Drive

Motor(s):

| FAN SIZE |         | APPROX. WT. |    |    |        |      |        |
|----------|---------|-------------|----|----|--------|------|--------|
|          | Α       | В           | С  | D  | L      | н    | (lbs.) |
| 24       | 27 3/16 | 25 7/8      | 24 | 26 | 22     | 7/16 | 210    |
| 30       | 34 3/16 | 32 3/8      | 30 | 29 | 24     | 7/16 | 263    |
| 36       | 40 3/16 | 38 3/8      | 36 | 33 | 26     | 7/16 | 361    |
| 42       | 46 3/16 | 44 3/8      | 42 | 37 | 32     | 7/16 | 450    |
| 48       | 52 3/16 | 50 3/8      | 48 | 40 | 36     | 7/16 | 625    |
| 54       | 58 3/16 | 56 3/8      | 54 | 47 | 37 1/2 | 7/16 | 675    |
| 60       | 64 3/16 | 62 3/8      | 60 | 50 | 40     | 7/16 | 1550   |