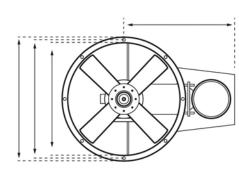

MODEL TD OVERVIEW

Project Number: Project Name: Customer: Date: **Product Information** *Fan:* T Series *Drive:* Direct Drive *Motor(s)* 

| FAN SIZE |         | APPROX. WT. |    |    |      |        |
|----------|---------|-------------|----|----|------|--------|
|          | А       | В           | С  | L  | н    | (lbs.) |
| 24       | 27-3/16 | 25 7/8      | 24 | 22 | 7/16 | 165    |
| 30       | 34 3/16 | 32 3/8      | 30 | 24 | 7/16 | 200    |
| 36       | 40 3/16 | 38 3/8      | 36 | 26 | 7/16 | 270    |
| 42       | 46 3/16 | 44 3/8      | 42 | 32 | 7/16 | 450    |
| 48       | 52 3/16 | 50 3/8      | 48 | 36 | 7/16 | 675    |