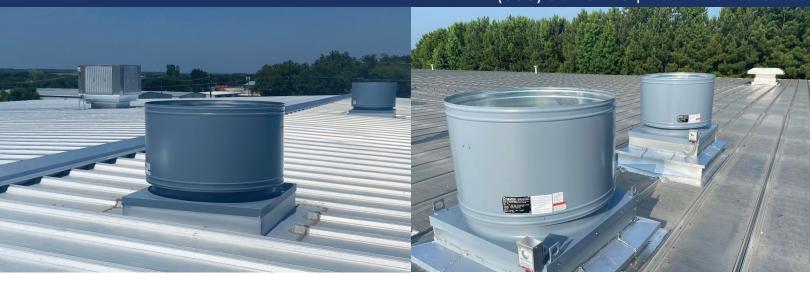

# Model V Series UPBLAST ROOF FANS

Model V series upblast roof fans discharge warm, humid air out of the building. These fans are ideal for enclosed spaces.

The Model V uses a direct drive motor.

The Model VB uses a belt drive motor.

# **HOW IT WORKS**

The upblast fan exhausts air at a high velocity, pushing exhaust air far away from the building to prevent contaminate reentry. Internal butterfly dampers shut automatically when the fan is not activated. Water drains through the internal troughs.