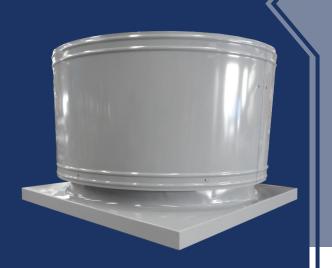

# Model V Series UPBLAST ROOF FANS

Model V series upblast roof fans discharge warm, humid air out of the building. These fans are ideal for enclosed spaces.

The Model V uses a direct drive motor.

The Model VB uses a belt drive motor.

# **HOW IT WORKS**

The upblast fan exhausts air at a high velocity, pushing exhaust air far away from the building to prevent contaminate reentry. Internal butterfly dampers shut automatically when the fan is not activated. Water drains through the internal troughs.

# STANDARD FEATURES

- Heavy-duty TEFC motor with variable pitch drive.
- High-performance dynamically balanced propeller.
- Heavy gauge galvanized steel wind band, beaded for additional strength.
- Butterfly dampers with water runoff troughs below the damper shafts for weather-tight operation.
- Heavy-duty, all-welded motor frame.
- NEMA premium ball bearing motor.
- Protective polyurethane coating.
- Deep spun venturi panel provides superior strength and higher efficiency.