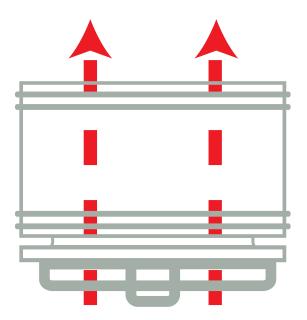

# **HOW IT WORKS**

The upblast fan exhausts air at a high velocity, pushing exhaust air far away from the building to prevent contaminate reentry. Internal butterfly dampers shut automatically when the fan is not activated. Water drains through the internal troughs.

Hot air exhausts from the building.