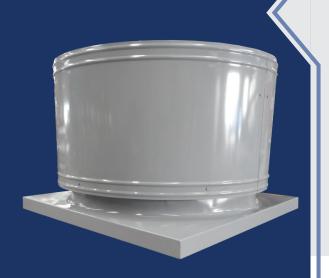

# Model V Series

**UPBLAST ROOF FANS** 

Model V series upblast roof fans discharge warm, humid air out of the building. These fans are ideal for enclosed spaces.

The Model V utilizes a direct drive motor

The Model VB utilizes a belt drive motor