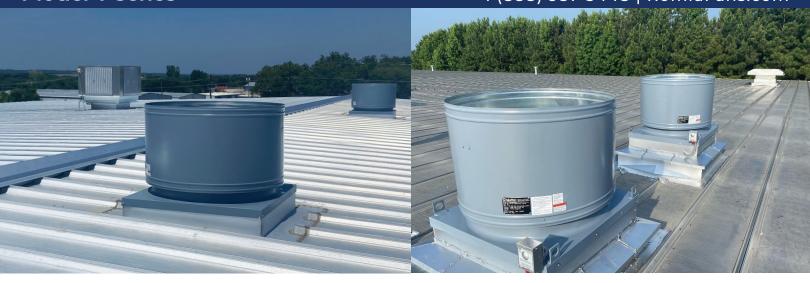

# Model V Series

**UPBLAST ROOF FANS** 

Model V series upblast roof fans discharge warm, humid air out of the building. These fans are ideal for enclosed spaces.

The Model V utilizes a direct drive motor

The Model VB utilizes a belt drive motor