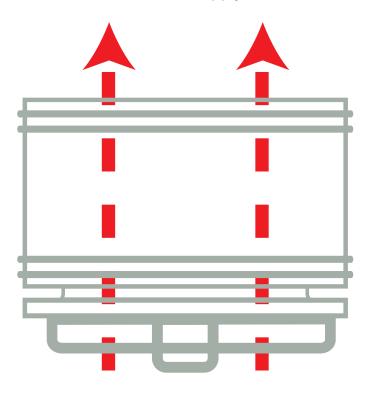

## **HOW IT WORKS**

Fans remove heat, moisture, contaminants, fumes, smoke, and grease when used for exhaust. They also introduce fresh, clean outside air when used for supply.

Hot air exhaust through fan blades.