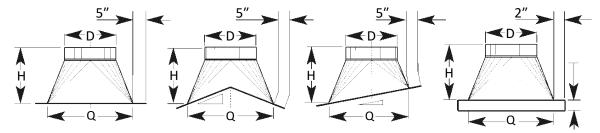

# **BASE SPECIFICATIONS**

Square-to-round bases are required for turbine and stationary ventilators. Bases are available in slope, ridge, curb, and flat types. Flat collar bases are available at slightly lower costs, however if adaptations must be made, other than flat, it is more economical to use the square to round type.

#### **MODEL B BASES**

Base type and roof pitch must be specified when ordering (i.e. B-12 ridge 4" in 12" pitch)

### **BASES - DIMENSIONS AND GAUGES**

| Model D | Q. Sq. | Height<br>H | Galv. Gauge | Alum. Gauge |
|---------|--------|-------------|-------------|-------------|
| В6      | 10     | 6           | 26          | .032        |
| B8      | 12     | 6           | 26          | .032        |
| B10     | 14     | 7           | 26          | .032        |
| B12     | 16     | 7           | 26          | .032        |
| B14     | 18     | 8           | 26          | .032        |
| B16     | 20     | 8           | 26          | .032        |
| B18     | 22     | 9           | 24          | .032        |
| B20     | 24     | 9           | 24          | .032        |
| B24     | 30     | 11          | 24          | .040        |
| B30     | 36     | 13          | 22          | .040        |
| B36     | 42     | 15          | 22          | .040        |
| B42     | 48     | 15          | 20          | .050        |
| B48     | 54     | 15          | 20          | .050        |
| B54     | 60     | 18          | 18          | .063        |
| B60     | 66     | 19          | 18          | .063        |
| B72     | 78     | 21          | 18          | .063        |